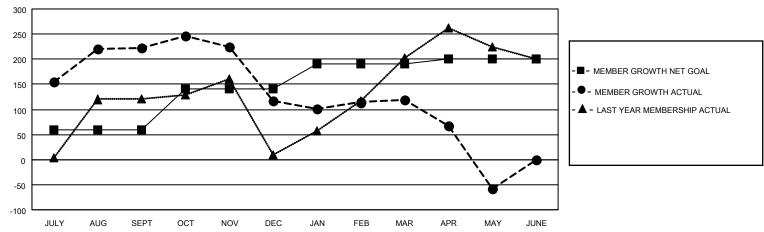

## GOALS AND ACTUAL MEMBERS CUMULATIVE

| DROPPED CLUBS: 4 |     | 75 CLUBS OF 113 ADDED 1 OR<br>MORE NEW MEMBERS | GENDER DISTRIBUTION                   |                |  |
|------------------|-----|------------------------------------------------|---------------------------------------|----------------|--|
|                  |     | MALE                                           |                                       | 2,399 (59.51%) |  |
|                  |     |                                                | FEMALE                                | 1,632 (40.49%) |  |
| DROPPED MEMBERS  |     |                                                | NON BINARY                            | 0 (0.00%)      |  |
|                  |     |                                                | PREFER NOT TO ANSWER                  | 0 (0.00%)      |  |
| DECEASED         | 8   |                                                |                                       | ,              |  |
| CLUB CANCELLED   | 83  | CLICK HERE FOR CUMULATIVE                      | TOTAL FAMILY UNIT MEMBERS 2,970       |                |  |
| OTHER            | 464 | MEMBERSHIP DATA                                |                                       |                |  |
| TOTAL            | 555 |                                                | FAMILY MEMBERS PAYING HALF DUES 1,614 |                |  |
|                  |     |                                                |                                       |                |  |

## MONTHLY MEMBERSHIP PROGRESS REPORT

LOCATION INDIA District 3234H1 Results as of: 5/31/2023

| Clubs                 |               |           |               | Members               |                        |                         |                                                    |
|-----------------------|---------------|-----------|---------------|-----------------------|------------------------|-------------------------|----------------------------------------------------|
| RESULTS FOR 2022-2023 |               |           |               | RESULTS FOR 2022-2023 |                        |                         |                                                    |
| QUARTER               | NEW CLUB GOAL | NEW CLUBS | DROPPED CLUBS | QUARTER MEMB          | BER GROWTH NET<br>GOAL | MEMBER GROWTH<br>ACTUAL | DROPPED<br>MEMBERS ACTUAL<br>(including transfers) |
| JULY/AUG/SEPT         | 2             | 2         | 0             | JULY/AUG/SEPT         | 60                     | 307                     | 68                                                 |
| OCT/NOV/DEC           | 1             | 2         | 3             | OCT/NOV/DEC           | 80                     | 65                      | 171                                                |
| JAN/FEB/MAR           | 1             | 1         | 1             | JAN/FEB/MAR           | 50                     | 87                      | 85                                                 |
| APR/MAY/JUNE          | 1             | 1         | 0             | APR/MAY/JUNE          | 10                     | 62                      | 231                                                |