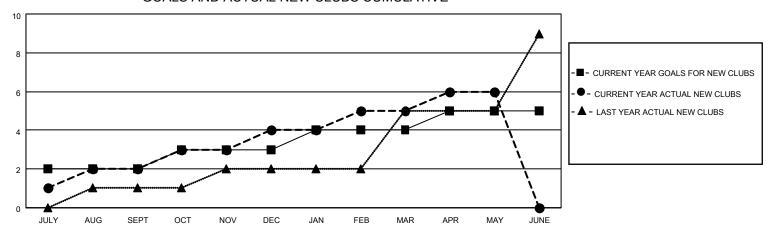

## GOALS AND ACTUAL NEW CLUBS CUMULATIVE

## MONTHLY MEMBERSHIP PROGRESS REPORT

LOCATION INDIA District 3234H1 Results as of: 5/31/2023

| Clubs                 |               |           |               | Members               |                        |                         |                                                    |
|-----------------------|---------------|-----------|---------------|-----------------------|------------------------|-------------------------|----------------------------------------------------|
| RESULTS FOR 2022-2023 |               |           |               | RESULTS FOR 2022-2023 |                        |                         |                                                    |
| QUARTER               | NEW CLUB GOAL | NEW CLUBS | DROPPED CLUBS | QUARTER MEMB          | BER GROWTH NET<br>GOAL | MEMBER GROWTH<br>ACTUAL | DROPPED<br>MEMBERS ACTUAL<br>(including transfers) |
| JULY/AUG/SEPT         | 2             | 2         | 0             | JULY/AUG/SEPT         | 60                     | 307                     | 68                                                 |
| OCT/NOV/DEC           | 1             | 2         | 3             | OCT/NOV/DEC           | 80                     | 65                      | 171                                                |
| JAN/FEB/MAR           | 1             | 1         | 1             | JAN/FEB/MAR           | 50                     | 87                      | 85                                                 |
| APR/MAY/JUNE          | 1             | 1         | 0             | APR/MAY/JUNE          | 10                     | 62                      | 231                                                |